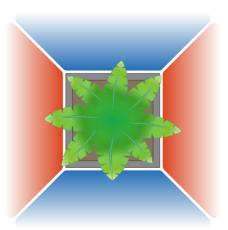

### **VARIANTS**

The Botanic is available in 4 different versions, which differ in size and active sound surface. The illustration below shows the 4 possible variants

- [c] = corner corner sound reinforcement
- [o] = oppposite sound reinforcement opposite

Botanic 50-1

Botanic 50-2c / Botanic 70-2c

Botanic 50-2o / Botanic 70-2o

Botanic 70-4