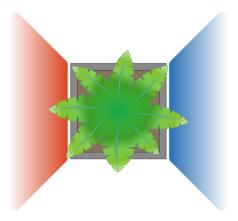

### **VARIANTS**

The Botanic is available in 4 different versions, which differ in size and active sound surface. The illustration below shows the 4 possible variants

- [c] = corner corner sound reinforcement
- [o] = oppposite sound reinforcement opposite

Botanic 50-1

Botanic 50-2c / Botanic 70-2c

Botanic 50-2o / Botanic 70-2o

Botanic 70-4