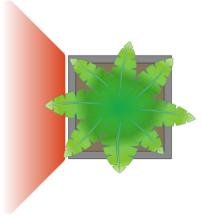

### **VARIANTS**

The Botanic is available in 4 different versions, which differ in size and active sound surface. The illustration below shows the 4 possible variants

- [c] = corner corner sound reinforcement
- [o] = oppposite sound reinforcement opposite

Botanic 50-1

Botanic 50-2c / Botanic 70-2c

Botanic 50-2o / Botanic 70-2o

Botanic 70-4