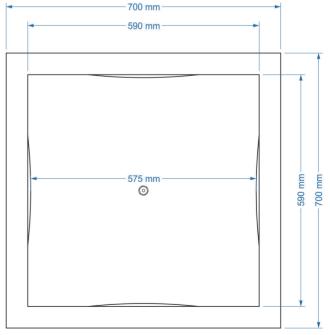

### Botanic 70 W x D x H 70 x 70 x 70 cm

Fig. Botanic 70 Interior view incl. dimensions