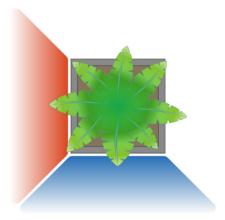

### **VARIANTS**

The Botanic is available in 4 different versions, which differ in size and active sound surface. The illustration below shows the 4 possible variants

- [c] = corner corner sound reinforcement
- [o] = oppposite sound reinforcement opposite

Botanic 50-1

Botanic 50-2c / Botanic 70-2c

Botanic 50-2o / Botanic 70-2o

Botanic 70-4