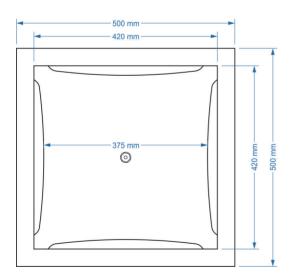

## **DIMENSIONS**

Botanic 50 W x D x H 50 x 50 x 50 cm

Fig. Botanic 50 Interior view incl. dimensions