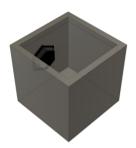

## **OVERVIEW VARIANTS**

Botanic 50-1 Plant pot (50x50x50cm) with an INV HEX speaker on one side.

Botanic 50-20 Plant pot (50x50x50cm) with two INV HEX loudspeakers opposite each other (opposite).

Botanic 50-2c Plant pot (50x50x50cm) with two INV HEX corner speakers.