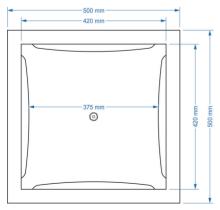

Botanic 50 Interior view incl. dimensions

made in Germany

Exterior view incl. dimensions

Base plate made of water-resistant and lacquered wood for indoor and protected outdoor use.

Revox Deutschland GmbH | Am Krebsgraben 15 | D-78048 Villingen-Schwenningen | Tel.: +49 7721 8704 0 | info@revox.de | www.revox.com Revox (Schweiz) AG | Eichwatt 5 | CH-8105 Watt-Regensdorf | Tel.: +41 44 871 66 11 | info@revox.ch | www.revox.com Revox Handels GmbH | Josef-Pirchl-Straße 38 | AT-6370 Kitzbühel | Tel.: +43 5356 66 299 | info@revox.at | www.revox.com