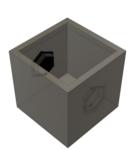

## **OVERVIEW VARIANTS**

Botanic 50-1 Plant pot (50x50x50cm) with an INV HEX speaker on one side.

Botanic 50-20 Plant pot (50x50x50cm) with two INV HEX loudspeakers opposite each other (opposite).

Botanic 50-2c Plant pot (50x50x50cm) with two INV HEX corner speakers.