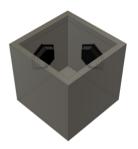

## **OVERVIEW VARIANTS**

Botanic 50-1 Plant pot (50x50x50cm) with an INV HEX speaker on one side.

Botanic 50-20 Plant pot (50x50x50cm) with two INV HEX loudspeakers opposite each other (opposite).

Botanic 50-2c Plant pot (50x50x50cm) with two INV HEX corner speakers.