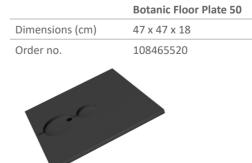

Botanic 50 Interior view incl. dimensions

made in Germany

Exterior view incl. dimensions

Base plate made of water-resistant and lacquered wood for indoor and protected outdoor use.

Revox Deutschland GmbH | Am Krebsgraben 15 | D-78048 Villingen-Schwenningen | Tel.: +49 7721 8704 0 | info@revox.de | www.revox.com Revox (Schweiz) AG | Eichwatt 5 | CH-8105 Watt-Regensdorf | Tel.: +41 44 871 66 11 | info@revox.ch | www.revox.com Revox Handels GmbH | Josef-Pirchl-Straße 38 | AT-6370 Kitzbühel | Tel.: +43 5356 66 299 | info@revox.at | www.revox.com