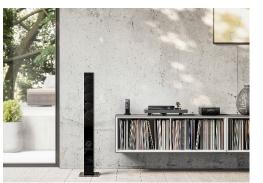

# **Elegance - Limited Edition 75 Years**

Limited edition with special logo engraving:

75 Years.

The Elegance G120 speakers offer an attractive, slim design and yet an excellent sound. The proven D'Appolito chassis alignment with a high-class soft-dome tweeter and two bass-midrange chassis for good music and voice reproduction is supported by two additional woofer chassis.