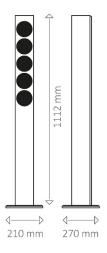

### 2,5 way, d'Appolito, bass reflex

B 104 (foot 210) x D 160 (foot 270) x H 1112 (foot 12) mm

| 1 /                                     |                        |
|-----------------------------------------|------------------------|
| Weight                                  | 11,4 kg                |
| Lacquered cabinet with real glass front |                        |
| Power rating                            | 120 Watt               |
| Music power handling capacity           | 150 Watt               |
| Impedance                               | 4 Ohm                  |
| Frequency response                      | 40 Hz – 30 kHz         |
| Efficiency (2.83 V/1 m)                 | 88 dB                  |
| Woofer                                  | 2 x 90 mm, aluminium   |
| Woofer / Midrange                       | 2 x 90 mm, aluminium   |
| Tweeter                                 | 30 mm fabric dome type |
|                                         |                        |