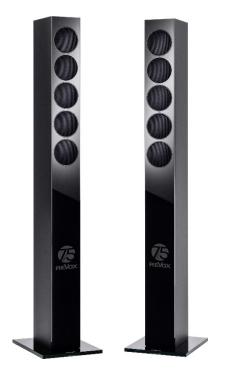

# **Elegance - Limited Edition 75 Years**

Limited edition with special logo engraving:

75 Years.

The Elegance G120 speakers offer an attractive, slim design and yet an excellent sound. The proven D'Appolito chassis alignment with a high-class soft-dome tweeter and two bass-midrange chassis for good music and voice reproduction is supported by two additional woofer chassis.

Color: black

Logo on black glass foot