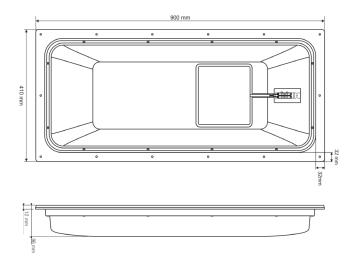

## **TECHNICAL DATA**

|                              | INV SUB MK II  |
|------------------------------|----------------|
| Order Number                 | 108469650      |
| Dimensions L x W x D (mm)    | 900 x 410 x 96 |
| Min. installation depth (mm) | 96             |
| Weight (kg)                  | 10,0           |
| Capacity (Watt)              | max. 120 W RMS |
| Impendance (ohm)             | 4              |
| Sensitivity                  | 87 dB/1W/1m    |
| Frequency range              | 52 Hz - 200 Hz |
| Suitable for moisture        | X              |