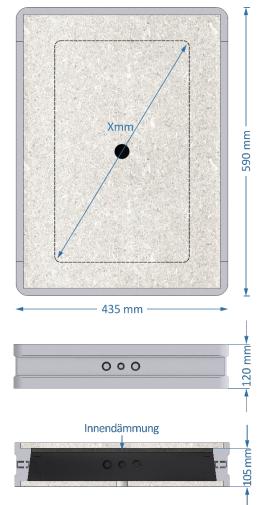

### Description

Universal installation housing Wallboxx for Inwall I82 and Inceiling I82. Designed for masonry and concrete walls. The Wallboxx enables professional installation of built-in speakers. Front and rear panels are made of OSB and integrate seamlessly into the workflow for easy finishing of the wall surface. The surrounding base body made of EPS is low in resonance and has soundinsulating properties. The loudspeaker opening has to be made by a self-cut-out.

### **Features and benefits**

- front and rear wall made of quartz-coated OSB boards (15 mm)
- fixed break-out points for optimum installation of electrical conduits (20 mm + 25 mm)
- Interior insulation foam, grey (10 mm)
- low weight and high stability with excellent vibration damping compared to other systems
- better audio reproduction than other enclosures made of wood, sheet metal or plastic
- better airborne and structure-borne sound insulation than conventional built-in systems
- universal opening (30 mm) for the insertion of the jigsaw when cutting the desired cutout

### Order number

| Wallboxx L        | 1 7 | 91 461 00                                                    | 182 Series     |  |  |
|-------------------|-----|--------------------------------------------------------------|----------------|--|--|
|                   |     |                                                              |                |  |  |
|                   |     |                                                              |                |  |  |
|                   |     |                                                              |                |  |  |
|                   |     |                                                              |                |  |  |
| Turne             |     | Mallhauri                                                    |                |  |  |
| Туре              |     | Wallboxx L                                                   |                |  |  |
| Dimensions        |     | $590 \times 435 \times 120 \text{ mm} (L \times W \times H)$ |                |  |  |
| Installation dept | h   |                                                              |                |  |  |
| (inside)          |     | max. 105 mm (speaker)                                        |                |  |  |
| ( )               |     |                                                              |                |  |  |
| Recess dimensio   | n X | max. 470 x                                                   | 315 mm (L x W) |  |  |
| Internal volume   |     | 17,0                                                         |                |  |  |
|                   |     | 17,01                                                        |                |  |  |
| Fire protection   |     | B1                                                           |                |  |  |