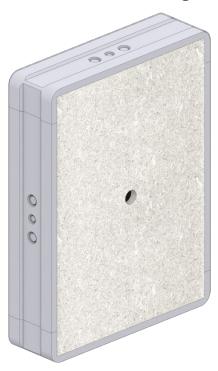

### Description

Universal installation housing Wallboxx for Inwall I82 and Inceiling I82. Designed for masonry and concrete walls. The Wallboxx enables professional installation of built-in speakers. Front and rear panels are made of OSB and integrate seamlessly into the workflow for easy finishing of the wall surface. The surrounding base body made of EPS is low in resonance and has soundinsulating properties. The loudspeaker opening has to be made by a self-cut-out.

### **Features and benefits**

- front and rear wall made of quartz-coated OSB boards (15 mm)
- fixed break-out points for optimum installation of electrical conduits (20 mm + 25 mm)
- Interior insulation foam, grey (10 mm)
- low weight and high stability with excellent vibration damping compared to other systems
- better audio reproduction than other enclosures made of wood, sheet metal or plastic
- better airborne and structure-borne sound insulation than conventional built-in systems
- universal opening (30 mm) for the insertion of the jigsaw when cutting the desired cutout