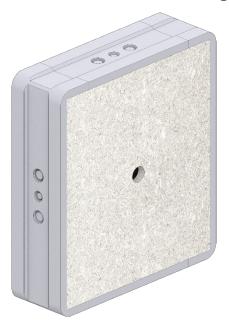

### Description

Universal installation housing Wallboxx for Inwall I52 and Inceiling I52. Designed for masonry and concrete walls. The Wallboxx enables professional installation of built-in speakers. Front and rear panels are made of OSB and integrate seamlessly into the workflow for easy finishing of the wall surface. The surrounding base body made of EPS is low in resonance and has soundinsulating properties. The loudspeaker opening has to be made by a self-cut-out.

### **Features and benefits**

- front and rear wall made of quartz-coated OSB boards (15 mm)
- fixed break-out points for optimum installation of electrical conduits (20 mm + 25 mm)
- Interior insulation foam, grey (10 mm)
- low weight and high stability with excellent vibration damping compared to other systems
- better audio reproduction than other enclosures made of wood, sheet metal or plastic
- better airborne and structure-borne sound insulation than conventional built-in systems
- universal opening (30 mm) for the insertion of the jigsaw when cutting the desired cutout