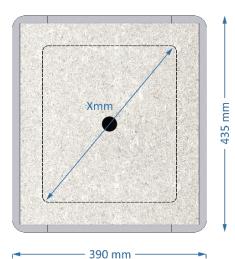

#### **Order number**

| order number                   | order number |                        |  |  |  |
|--------------------------------|--------------|------------------------|--|--|--|
| Wallboxx M 1                   | 791 460 00   | I52 Series             |  |  |  |
|                                |              |                        |  |  |  |
|                                |              |                        |  |  |  |
|                                |              |                        |  |  |  |
| Туре                           | Wallboxx     | Wallboxx M             |  |  |  |
| Dimensions                     | 435 × 390    | 0 × 120 mm (L × W × H) |  |  |  |
|                                |              |                        |  |  |  |
| Installation depth<br>(inside) | max. 105     | max. 105 mm (speaker)  |  |  |  |
| (mside)                        |              |                        |  |  |  |
| Recess dimension >             | < max. 315   | x 270 mm (L x W)       |  |  |  |
| Internal volume                | 9,91         |                        |  |  |  |
| Fire protection clas           | s B1         |                        |  |  |  |