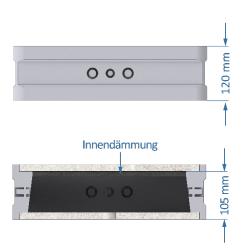

### **Features and benefits**

- front and rear wall made of quartz-coated OSB boards (15 mm)
- fixed break-out points for optimum installation of electrical conduits (20 mm + 25 mm)
- Interior insulation foam, grey (10 mm)
- low weight and high stability with excellent vibration damping compared to other systems
- better audio reproduction than other enclosures made of wood, sheet metal or plastic
- better airborne and structure-borne sound insulation than conventional built-in systems
- universal opening (30 mm) for the insertion of the jigsaw when cutting the desired cutout

#### **Order number**

| order number                   | order number |                        |  |  |  |
|--------------------------------|--------------|------------------------|--|--|--|
| Wallboxx M 1                   | 791 460 00   | I52 Series             |  |  |  |
|                                |              |                        |  |  |  |
|                                |              |                        |  |  |  |
|                                |              |                        |  |  |  |
| Туре                           | Wallboxx     | Wallboxx M             |  |  |  |
| Dimensions                     | 435 × 390    | 0 × 120 mm (L × W × H) |  |  |  |
|                                |              |                        |  |  |  |
| Installation depth<br>(inside) | max. 105     | max. 105 mm (speaker)  |  |  |  |
| (mside)                        |              |                        |  |  |  |
| Recess dimension >             | < max. 315   | x 270 mm (L x W)       |  |  |  |
| Internal volume                | 9,91         |                        |  |  |  |
| Fire protection clas           | s B1         |                        |  |  |  |