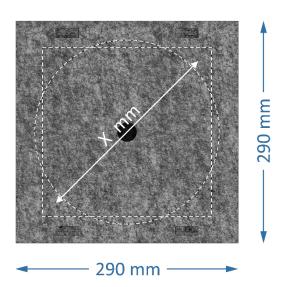

#### Order number

Secoboxx XS 1 791 462 00 I52 & I82 Series

Type Secoboxx XS

Dimensions  $290 \times 290 \times 100 \text{ mm (L} \times W \times H)$ 

Installation depth max. 100 mm (87,5 mm +

(inside) 12,5 mm)

Recess dimension X O circular: 240 mm

☐ square: 220 x 220 mm

Fire protection class B1