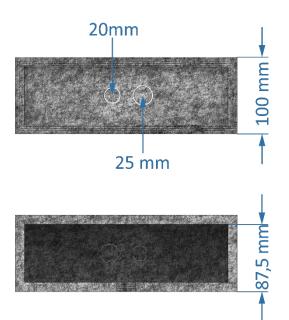

#### Features and benefits

- universally suitable for all Revox Built-in Speakers from the Inwall and Inceiling series
- optimum protection against dust, insects and drizzle
- optimised for open space speakers
- Pre-drilled tube entries in 20 mm and 25 mm

#### Order number

Secoboxx XS 1 791 462 00 I52 & I82 Series

Type Secoboxx XS

Dimensions  $290 \times 290 \times 100 \text{ mm (L} \times W \times H)$ 

Installation depth max. 100 mm (87,5 mm +

(inside) 12,5 mm)