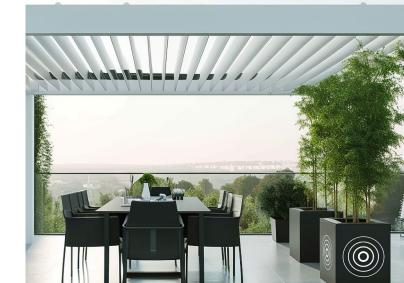

For use indoors, e.g. in the living room or in the entrance area, as well as outdoors, e.g. on the terrace or by the pool.

The Revox Botanic is available in the color anthracite and in two sizes (50x50x50cm and 70x70x70cm) in different designs. It is handmade from fiberglass and is stable, dimensionally stable and weatherproof due to the special material properties.

## APPLICATIONS:

The Revox Botanic is the special audio solution in private environments or in the hotel or catering industry as well as in public buildings.

**I**NDOOR

OUTDOOR

PRIVATE

Ноте

Catering

Public
Buildings