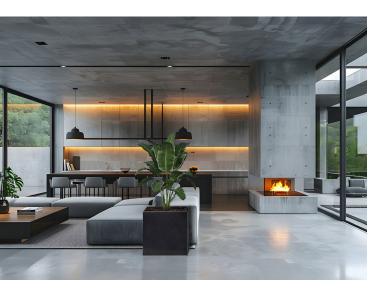

## REVOX BOTANIC A UNIQUE LOUDSPEAKER

For an elegant, surprising and very sonorous musical experience - outdoors and indoors.

Visually perfect and individually integrated into the respective home design, the Botanic offers acoustic highlights.

For use indoors, e.g. in the living room or in the entrance area, as well as outdoors, e.g. on the terrace or by the pool.

The Revox Botanic is available in the color anthracite and in two sizes (50x50x50cm and 70x70x70cm) in different designs. It is handmade from fiberglass and is stable, dimensionally stable and weatherproof due to the special material properties.