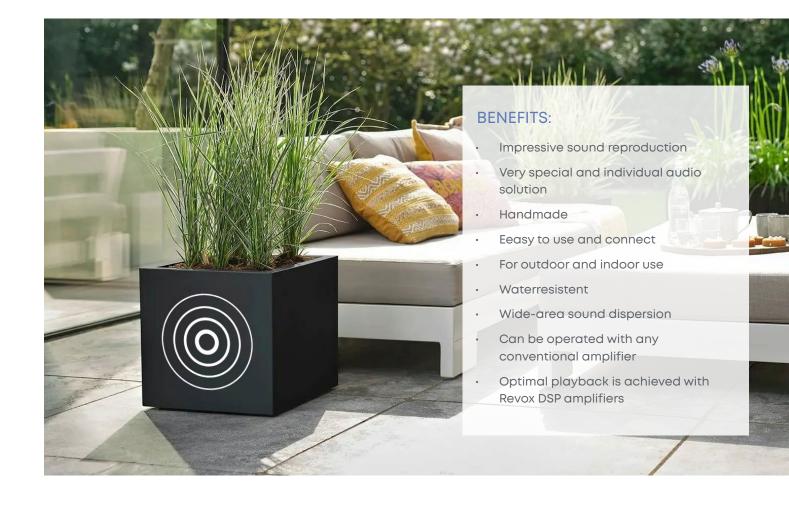

## IMPRESSIVE SOUND INDOORS AND OUTDOORS

A unique loudspeaker. Easy to use and connect.

Thanks to powerful Invisible Speakers from Revox, the side surfaces of the highquality and very decorative plant pot are used for impressive sound reproduction.

For use indoors, e.g. in the living room or in the entrance area, as well as outdoors, e.g. on the terrace or by the pool.

The Revox Botanic is available in the color anthracite and in two sizes (50x50x50cm and 70x70x70cm) in different designs. It is handmade from fiberglass and is stable, dimensionally stable and weatherproof due to the special material properties.