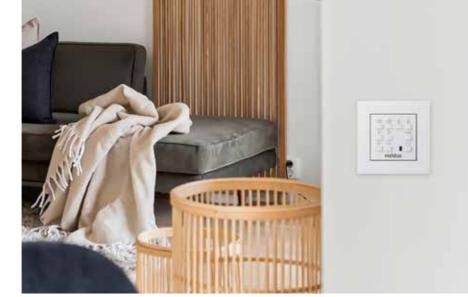

# CONTROL UNITS

The Revox control concept is designed to give users multiple options and to ensure consistently simple and intuitive operation – at the touch of a button with the wall-mounted control, always at hand with the Multiuser App for smartphones and tablets or the traditional way with a remote control.

The new Multiuser 3.0 comes with game-changing benefits. In addition to LAN, the Wi-Fi option enables the connection of several products for multiroom use cases. The Revox Multiuser App allows users to bookmark every available audio source in the system as a personal favourite in