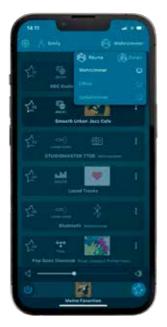

The new Multiuser 3.0 comes with game-changing benefits. In addition to LAN, the Wi-Fi option enables the connection of several products for multiroom use cases. The Revox Multiuser App allows users to bookmark every available audio source in the system as a personal favourite in

Revox Multiuser App – View of personal favourites and room selection.

Revox STUDIOCONTROL C200

their user profiles. This concept creates a simple and immediately operable system, whether in one room or across several.