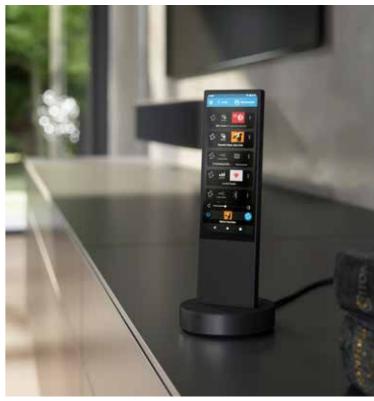

# CONTROL UNITS

The Revox control concept is designed to give users multiple options and to ensure consistently simple and intuitive operation – at the touch of a button with the wall-mounted control, always at hand with the Multiuser App for smartphones and tablets or the traditional way with a remote control.

Revox Multiuser App – View of personal favourites and room selection.

Revox STUDIOCONTROL C200

their user profiles. This concept creates a simple and immediately operable system, whether in one room or across several.