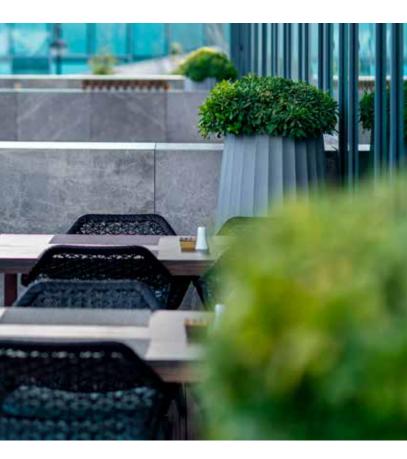

## YOUR MUSIC CONCEPT CATERING

Catering establishments need the right music concept to highlight the tasteful ambience. Guests should feel at ease, whether with soft background music while eating or atmospheric music while enjoying a drink at the bar. Revox audio systems let you play the right music to suit the requirements and space. Built into walls, ceilings or furniture, our invisible speakers even remain completely hidden. Ideally designed for all use cases in the catering sector.

#### **BENEFITS**

- Highest sound quality in all rooms
- Easy to operate, custom configurations/ default settings
- · Set up rooms and zones (e.g. restaurant, bar, terrace)
- · Individual products to match the architecture and interior design
- · Integration of outdoor areas possible (e.g. the terrace, gardens)