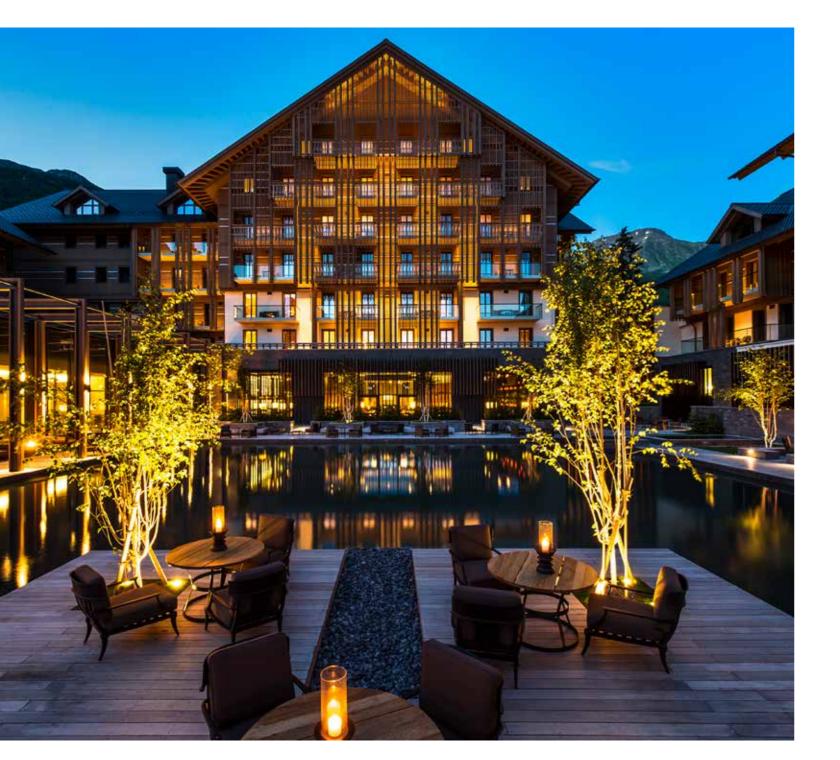

### THE CHEDI ANDERMATT, CH

Nestled in the natural beauty of the Swiss Alps, The Chedi Andermatt blends Swiss traditions of hospitality with Asian grace to create a visually authentic chic look with stylistic elements borrowed from the Far East. The Chedi Andermatt repeatedly ranked top in the 2021 Forbes Travel Guide and is considered one of the best hotels in Europe. Impeccable quality awareness, the most premium personalised service and excellent comfort are guaranteed.

That's why The Chedi trusts in STUDIO SOUND QUALITY from Revox for its audio entertainment.

# REVOX

#### REVOX PRODUCTS USE CASES

Hotel room Bar Lobby

Studio Sound Quality

37