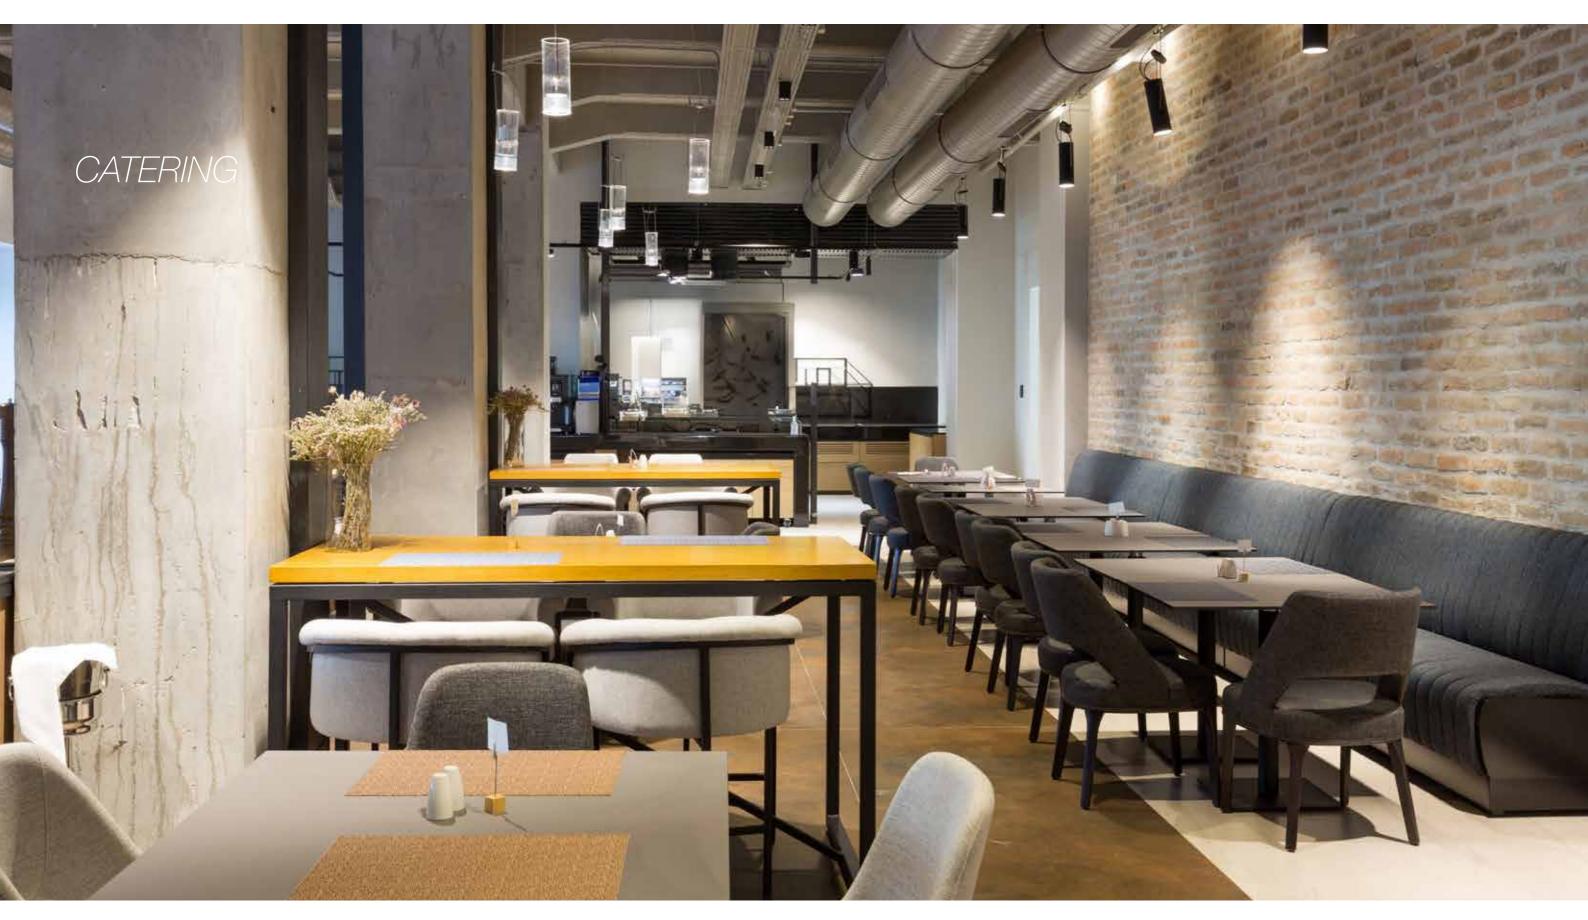

## YOUR MUSIC CONCEPT CATERING

Catering establishments need the right music concept to highlight the tasteful ambience. Guests should feel at ease, whether with soft background music while eating or atmospheric music while enjoying a drink at the bar. Revox audio systems let you play the right music to suit the requirements and space. Built into walls, ceilings or furniture, our invisible speakers even remain completely hidden. Ideally designed for all use cases in the catering sector.

#### **BENEFITS**

- Highest sound quality in all rooms
- Easy to operate, custom configurations/ default settings
- · Set up rooms and zones (e.g. restaurant, bar, terrace)
- · Individual products to match the architecture and interior design
- · Integration of outdoor areas possible (e.g. the terrace, gardens)