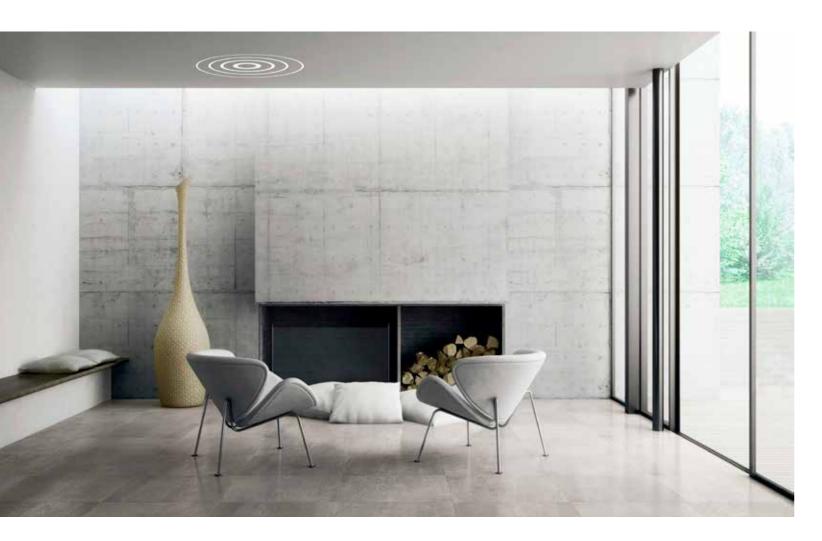

## REVOX INVISIBLE SPEAKERS

Harmonious aesthetics and functionality are vital factors in the world of modern architecture. Invisible speakers from Revox are not just ordinary flat-panel models. They are integrated design elements, miracles of surround sound, convenient PA systems and much more besides. Their versatility in accommodating any con-

**BEVOX** 

ceivable room design is incredible - whether in walls, ceilings, façades, decorative materials or cabinets. They can be built in virtually any shape or material and to meet almost any structural requirement. These capabilities enable their use in particularly demanding locations - both indoors and outdoors.

#### **REVOX INVISIBLE SPEAKERS -**BENEFITS

Discrete solution for exceptional interior design and unbeatable customisation

Suitable for installation in ceilings, walls, indoor and outdoor areas – with minimum installation depth