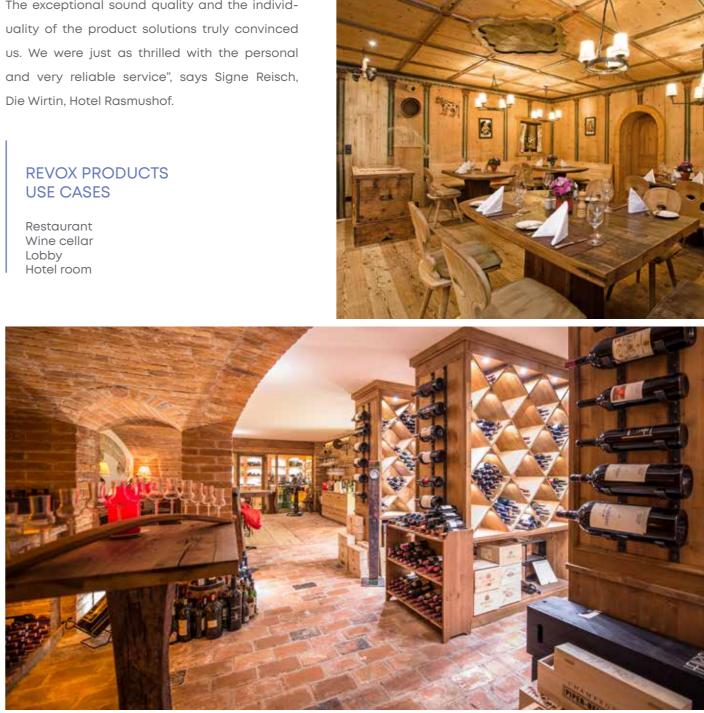

#### REVOX

INVISIBLE SHOWHOUSE/HOME LAUF AN DER PEGNITZ, DE

14.2

BIRRENTER

COLUMN AND I

Home to the legendary "Streif". Boasting its own 9-hole golf course and surrounded by the majestic southern Kitzbühel Alps, the Hotel Rasmushof is located directly at the foot of the Hahnenkamm. Guests at the establishment enjoy an exceptional stay, which is entirely in keeping with the hotel motto "warm, Tyrolean, genuine" coined by their passionate hosts, the Reisch family. Whether in summer or winter - Kitzbühel and the Rasmushof are enchanting at any time of year! "We were very clear about picking the Revox brand for our audio entertainment.

#### RASMUSHOF KITZBÜHEL, AT

The exceptional sound quality and the individ-

Wine cellar