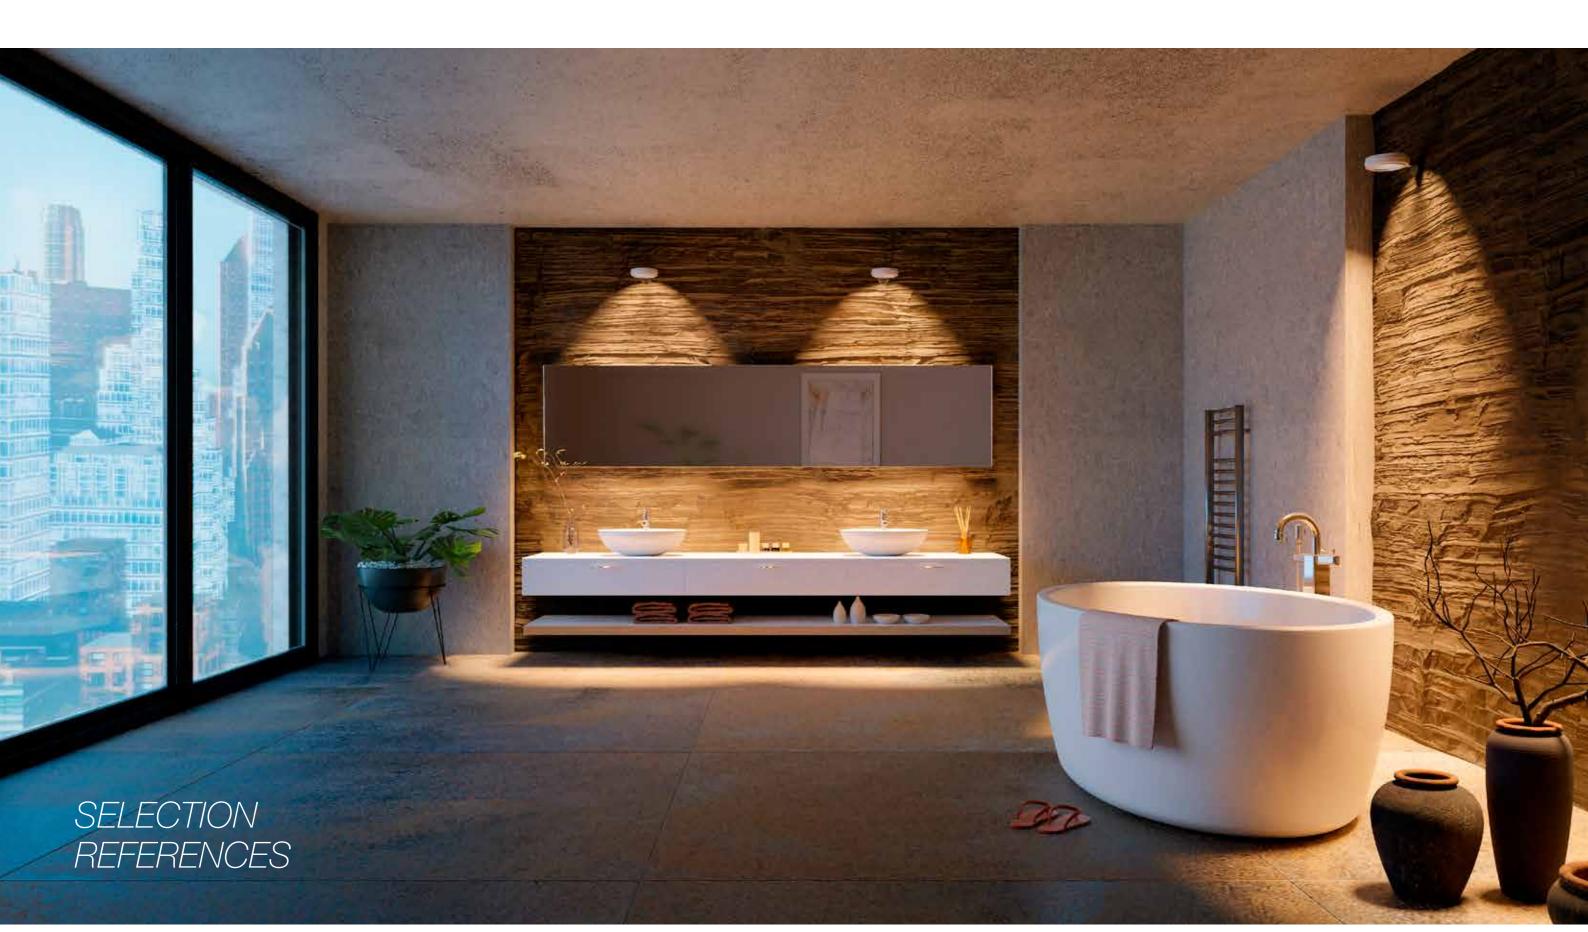

#### **REVOX INVISIBLE SPEAKERS -**BENEFITS

Discrete solution for exceptional interior design and unbeatable customisation

Suitable for installation in ceilings, walls, indoor and outdoor areas – with minimum installation depth

Built for damp environments as well (e.g. bathroom, spa, pool area)

Wide-area sound dispersion – impressive audio experience, regardless of the listener's position

Protected against damage and theft

Carbon fibre materials for indoor / outdoor applications in humid and hot environments and extremely high sound pressure levels