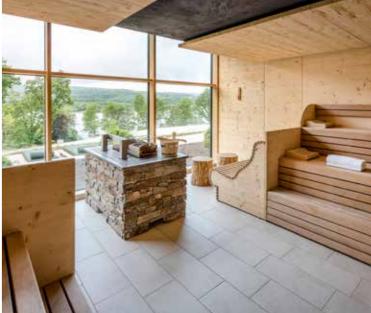

The Seezeitlodge is one of these places. Surrounded by greenery. Built close to the water. Full of good cheer for precisely these reasons. Free-spirited. But still down to earth. Perched on its own on a small, forested promontory – with a stunning view over Lake Bostal in the Sankt Wendel region. The power of the location is reflected in the atmospheric quality of the interior as well. Its design creates an authentic and laid-back lodge style: cozy but not common. Inspirational and refreshingly different.

# SEEZEITLODGE HOTEL & SPA GONNESWEILER, DE

"Although our audio system from an American provider was still working well, we made a conscious decision to upgrade it. This was entirely due to the exceptional and persuasive Revox sound quality, the eye-catching design and, last but not least, the personal and individual support we received from the Revox team. Guests can now enjoy an acoustic counterpart to all the other unique experiences at our hotel", says Christian Sersch – Host & Managing Director at Seezeitlodge.

SEEZEITLODGE HOTEL & SPA GONNESWEILER, DE

2.