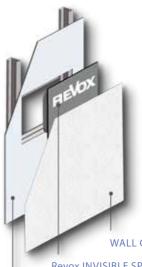

#### INSTALLATION SITE

Flush-mounted in drywall or solid walls. Covering: Wallpaper, paint, wooden composite boards and ceramic materials etc.

WALL COVERING Revox INVISIBLE SPEAKERS

DRYWALL or SOLID WALLS