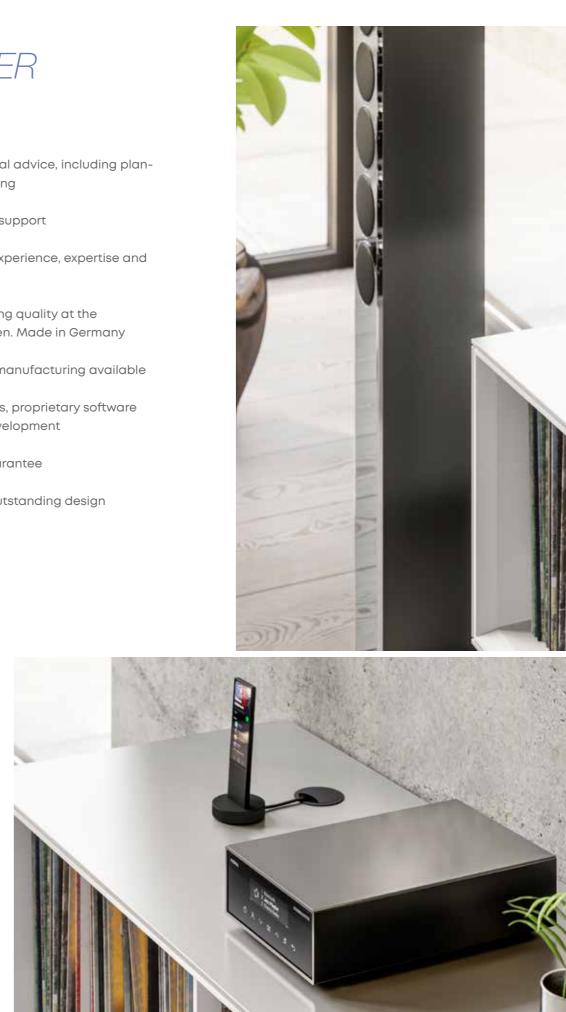

# CONTROL UNITS

The Revox control concept is designed to give users multiple options and to ensure consistently simple and intuitive operation – at the touch of a button with the wall-mounted control, always at hand with the Multiuser App for smartphones and tablets or the traditional way with a remote control.

The new Multiuser 3.0 comes with game-changing benefits. In addition to LAN, the Wi-Fi option enables the connection of several products for multiroom use cases. The Revox Multiuser App allows users to bookmark every available audio source in the system as a personal favourite in

Revox Multiuser App – View of personal favourites and room selection.

Revox STUDIOCONTROL C200

their user profiles. This concept creates a simple and immediately operable system, whether in one room or across several.