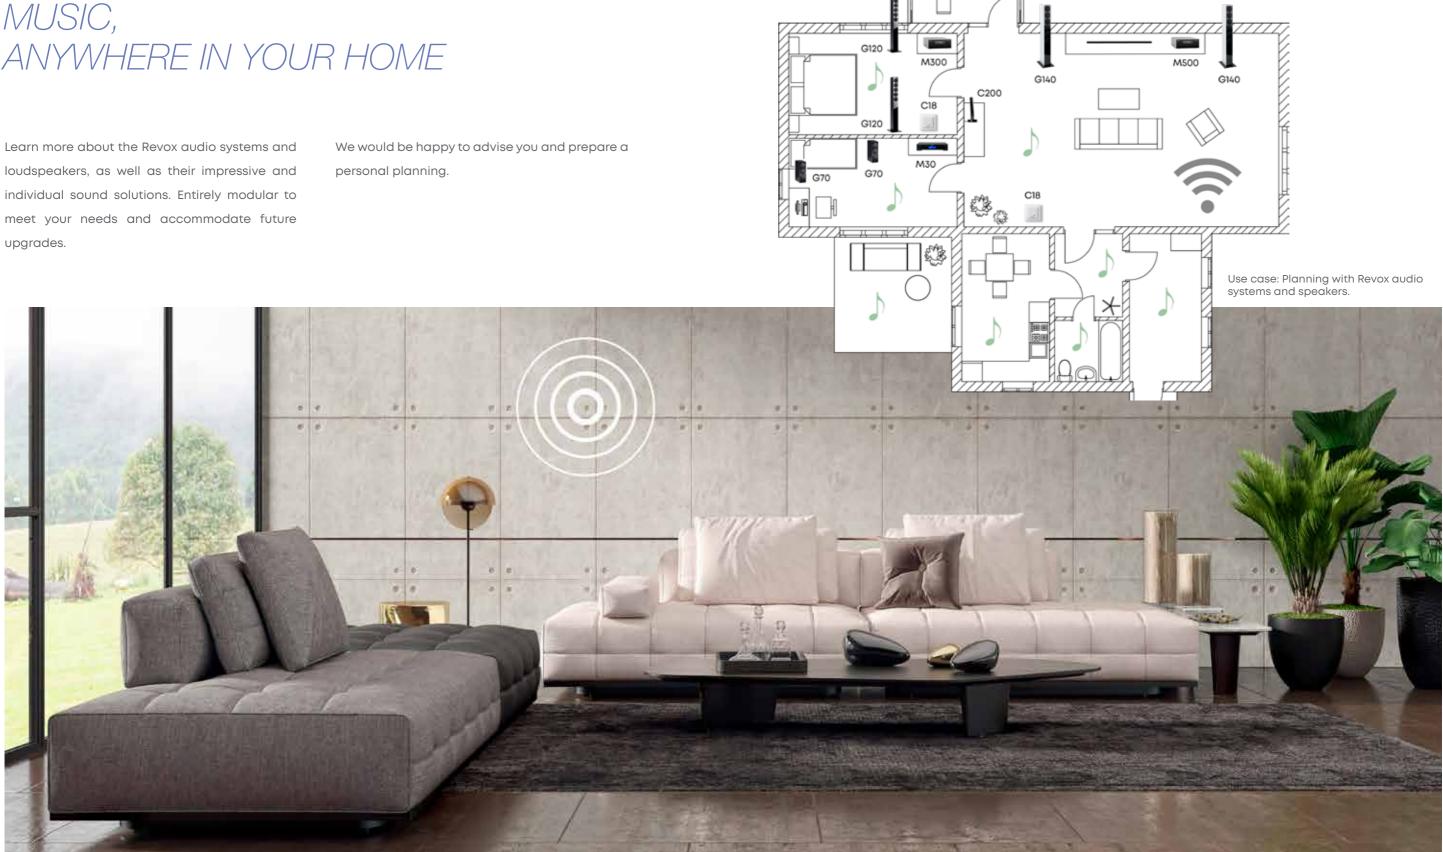

### MUSIC, ANYWHERE IN YOUR HOME

REVOX

Multiroom solutions enable a simultaneous yet personal experience of music across several rooms.

With the extraordinary quality of its products, Revox has been a leading provider of special solutions for over 40 years. Multiuser | multiroom systems by Revox take things to whole new level compared to standard products. They enable impeccable sound quality and unique individuality for every single user in one room or even across several.

### YOUR MUSIC CONCEPT HOME

Music should be where ever you are and suited to your individual taste. A great music experience enhances the quality of your home and life. Regardless of whether you are in the living room, the kitchen, the spa area or on the terrace. Smart multiroom solutions deliver unique ease of use and are operated intuitively. Whether it's a new build, conversion or retrofit in your rental property - we deliver the right audio solution for a special music experience.