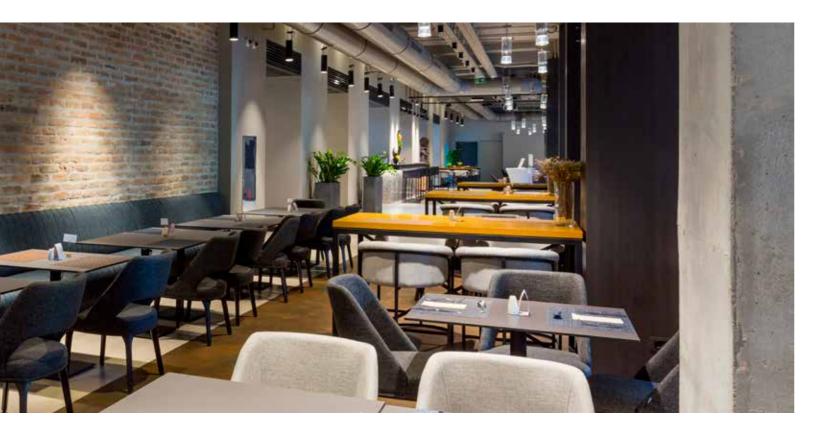

## YOUR MUSIC CONCEPT CATERING

Catering establishments need the right music concept to highlight the tasteful ambience. Guests should feel at ease, whether with soft background music while eating or atmospheric music while enjoying a drink at the bar. Revox audio systems let you play the right music to suit the requirements and space. Built into walls, ceilings or furniture, our invisible speakers even remain completely hidden. Ideally designed for all use cases in the catering sector.

#### **BENEFITS**

- Highest sound quality in all rooms
- Easy to operate, custom configurations/ default settings
- · Set up rooms and zones (e.g. restaurant, bar, terrace)
- · Individual products to match the architecture and interior design
- · Integration of outdoor areas possible (e.g. the terrace, gardens)